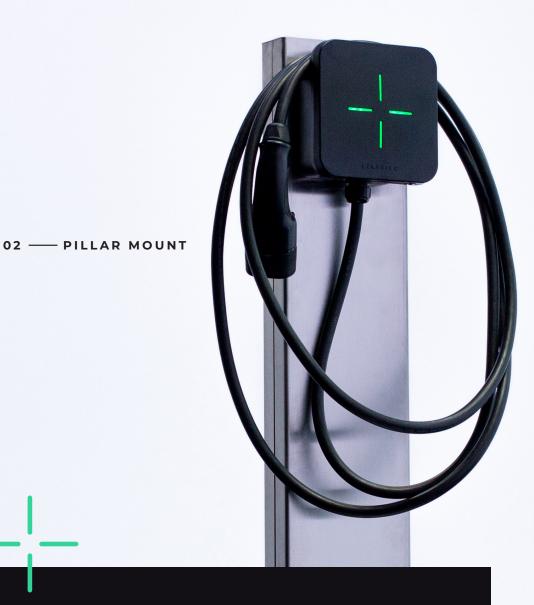

## On Pillar

Case with integrated pillar

Operating Temperature

- 25 °C ... + 55 °C

Protection