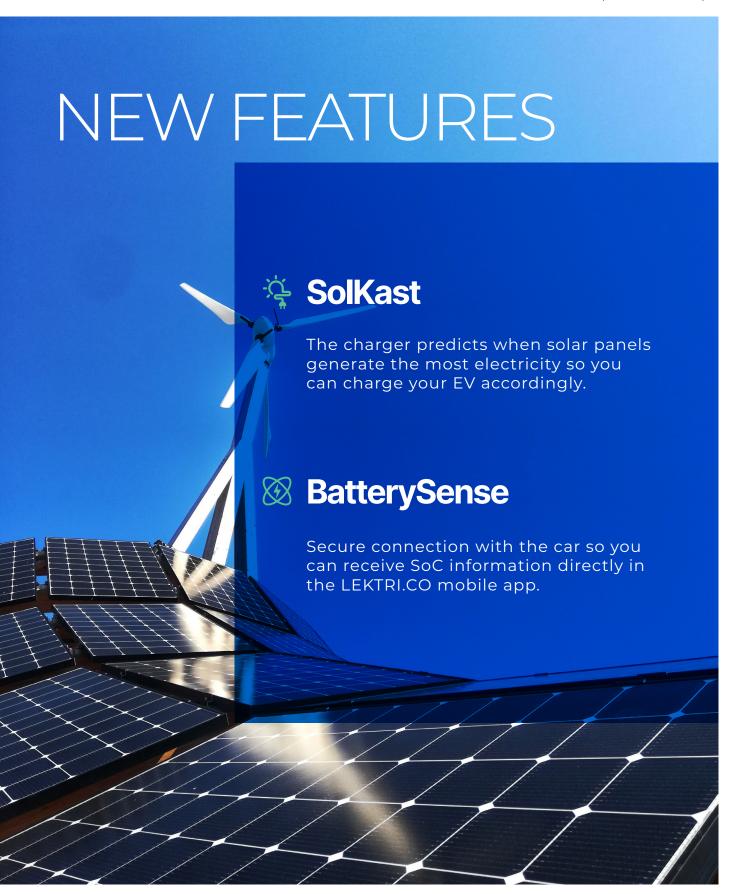

# **PV Ready**

Charge your EV for free and enjoy an environmentally friendly ride.

To get the most out of your photovoltaic system, you have the following options:

# **Power**

Charge with the highest available power. Adjusts to any power changes within the building to avoid overload.

# **Hybrid**

Charge with solar energy whenever available. Adjusts to available energy and continues charging even when it's not enough sunshine.

# Green

Charge only using solar energy. Adjusts charging power to the amount of solar energy production. Pauses charging when there is not enough sunshine.

IF YOU LIVE IN A CONDO, WE KNOW THAT YOUR OPTIONS FOR CHARGING MIGHT BE LIMITED