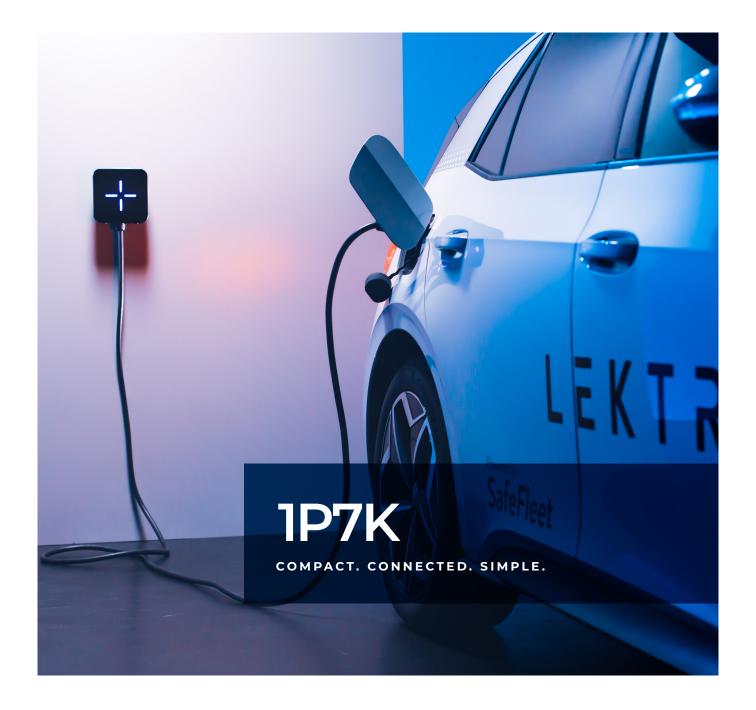

# IP7K DESIGN 01—WALL MOUNT

- + Minimalist design by EOOS Design Austria.
- + WiFi connected.
- + Super easy installation.
- --- Excellent user experience.
- -- Intuitive LED interface.