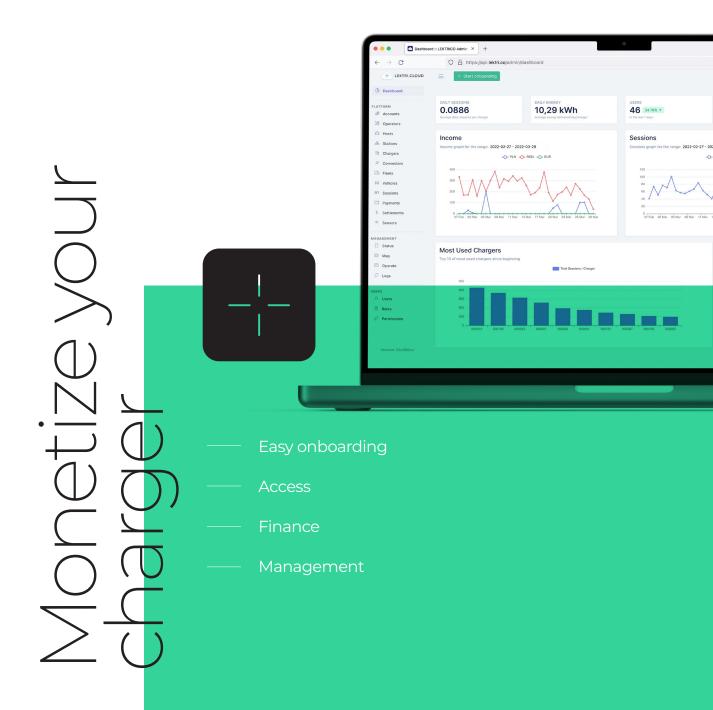

# Smart Load Balancing

Our dynamic load balancing system allows your chargers to balance the load on the electrical system and EV charging, thereby keeping the total power consumption within the limit of the main breaker. It also enables charging EVs using solar panels for a 100% green driving experience with zero carbon emissions.

# Scalable

Works for installations with a large number of chargers

# **Adaptable**

Suitable for large parking lots, companies, and shopping malls.

# Green

Ideal for buildings with PV systems or variable power availability.