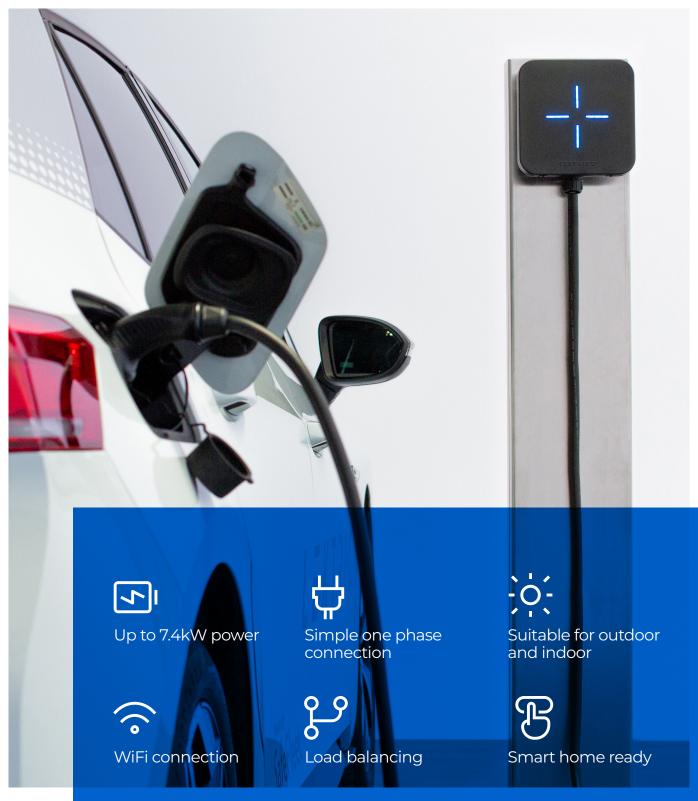

### Mode<sub>3</sub>

Advanced charging control with communication between station and vehicle. Use of direct charging cable.

Socket outlet

Type2

Cable length

5m

Charging Power (kW)

up to 7.4kW

Single phase supply

Charging Current (A)

32Amax

One phase main supply

Programmable charging current (max)

6-32 A

Software programmable remotely and dinamically

Power Inputs (ground)