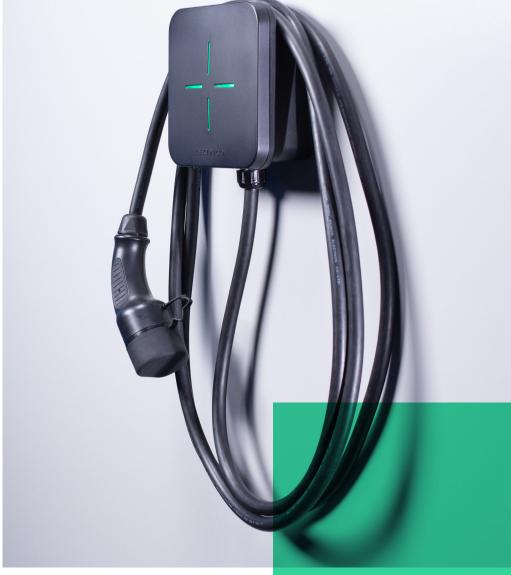

# IP7K DESIGN 01—WALL MOUNT

- + Minimalist design by EOOS Design Austria.
- + WiFi connected.
- + Super easy installation.
- --- Excellent user experience.
- -- Intuitive LED interface.

### 19cm x 19cm x 8.8cm

Weight

5kg

Cable included

Mounting

On Wall

Case fixed on wall