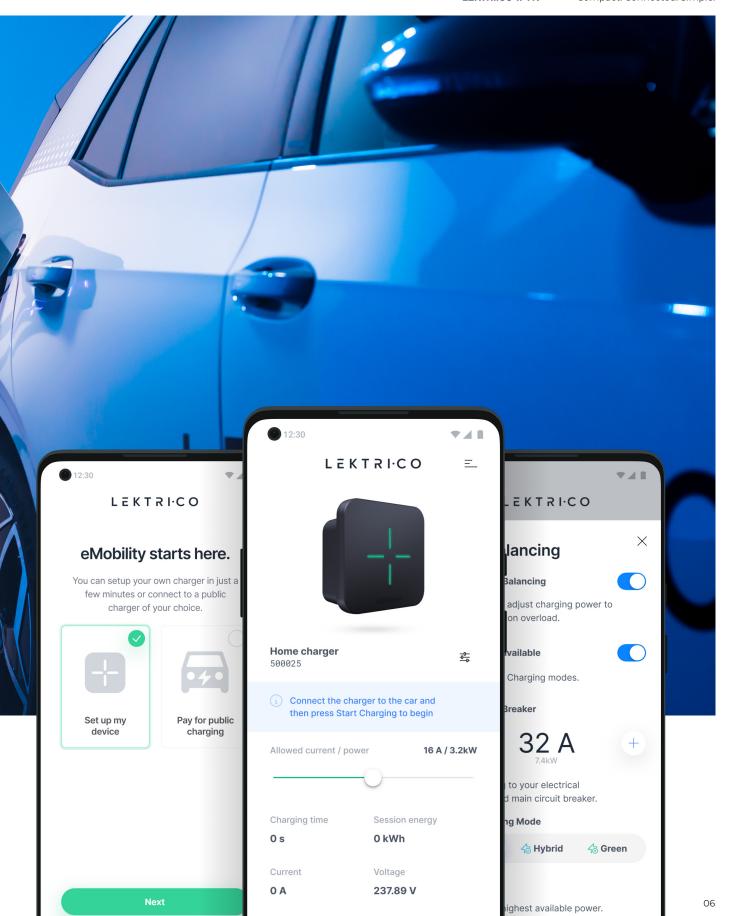

# Dedicated mobile app

- + Easy configuration
- + Adjustable charging current
- + Remote control
- + Smart load balancing

Scan to download

# **LEKTRI.CLOUD**

# **Power**

Charge with the highest available power. Adjusts to any power changes within the building to avoid overload.

# **Hybrid**

Charge with solar energy whenever available. Adjusts to available energy and continues charging even when it's not enough sunshine.

# Green

Charge only using solar energy. Adjusts charging power to the amount of solar energy production. Pauses charging when there is not enough sunshine.

IF YOU LIVE IN A CONDO, WE KNOW THAT YOUR OPTIONS FOR CHARGING MIGHT BE LIMITED