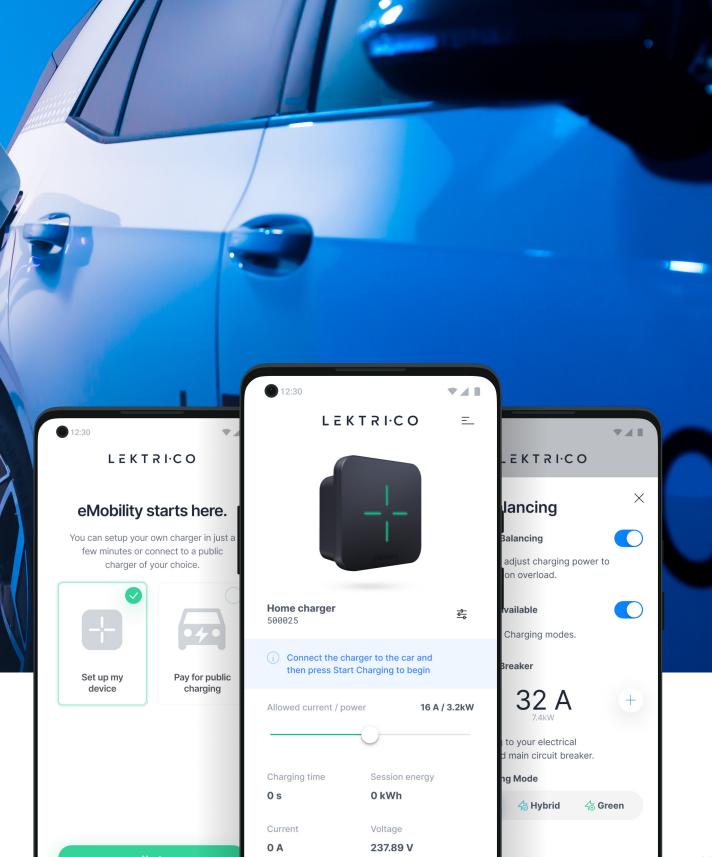

### Dedicated mobile app

- -¦- Easy configuration
- --- Adjustable charging current
- --- Remote control
- --- Smart load balancing

#### Scan to download

lighest available power.