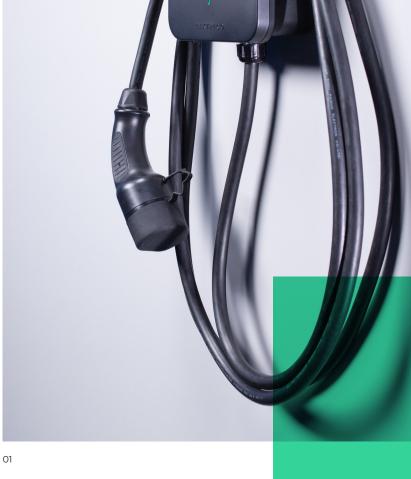

# **IP7K** DESIGN

01 ---- WALL MOUNT

- ---- Minimalist design by EOOS Design Austria.
- -¦- WiFi connected.
- Super easy installation.
- -¦- Excellent user experience.
- --- Intuitive LED interface.