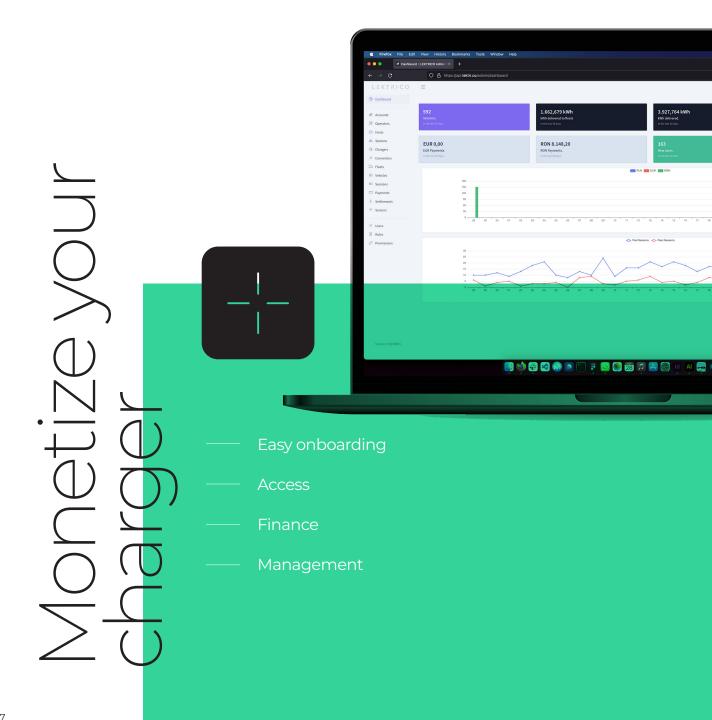

1.6

1P7K is OCPP 1.6 standard compatible

#### **Safety Features**

- 6mA DC differential current detection device (RDC-DD) and 30mA AC.
- Over and under voltage detection.
- Over-temperature protection.
- Overcurrent protection.

#### INSTALLATION

Dimensions 19cm x 19cm x 8.8cm

Weight **5ka** 

Cable included

Mounting On Wall Case fixed on wall

**On Pillar** Case with integrated pillar

Operating Temperature - 25 °C ... + 45 °C

Protection

**IP54** Protection from dust, splashing water. Outdoor use is possible.

#### IK10

Resistance to pendulum shock: mass of 5kg, 40cm string.



### Dedicated mobile app

- -¦- Easy configuration
- --- Adjustable charging current
- --- Remote control
- --- Smart load balancing

#### Scan to download







lighest available power.

# LEKTRI.CLOUD





# Let's work together! Why?



Good discounts on volumes



Premium Quality & Design

# CONTACT US



+40 256 294 608



sales@lektri.co



https://lektri.co