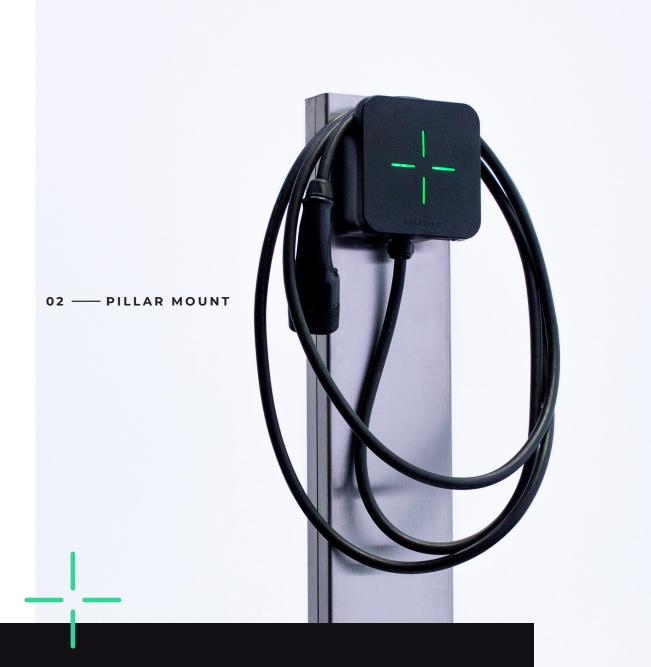

#### INSTALLATION

Dimensions 19cm x 19cm x 8.8cm

Weight **5ka** 

Cable included

Mounting On Wall Case fixed on wall

**On Pillar** Case with integrated pillar

Operating Temperature - 25 °C ... + 45 °C

Protection