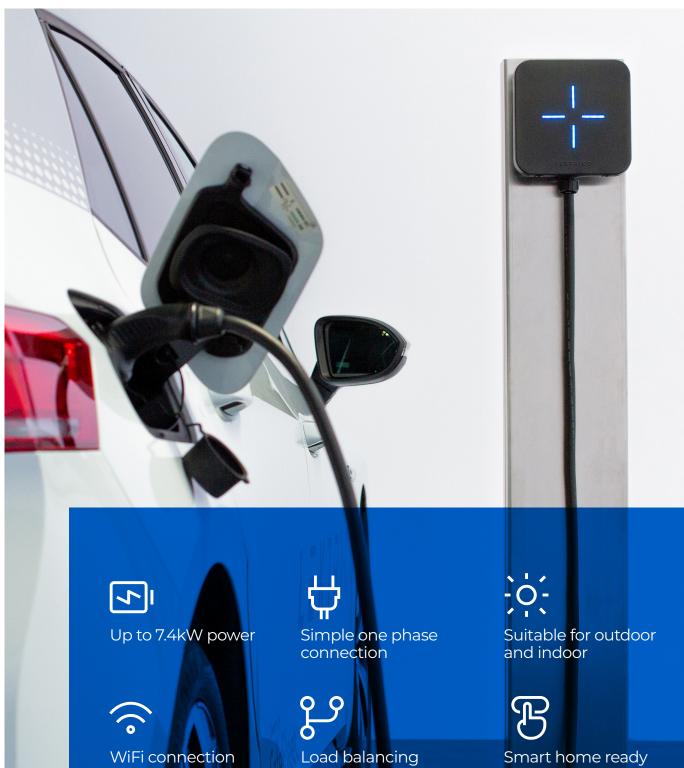

#### ELECTRICAL

Charging mode Mode3 Advanced charging control with communication between station and vehicle. Use of direct charging cable.

Socket outlet **Type2** 

Cable length **5m** 

Charging Power (kW)

up to 7.4kW Single phase supply

Charging Current (A)

**32Amax** One phase main supply

Programmable charging current (max) 6-32 A Software programmable remotely and dinamically

Power Inputs (ground) L, N, PE