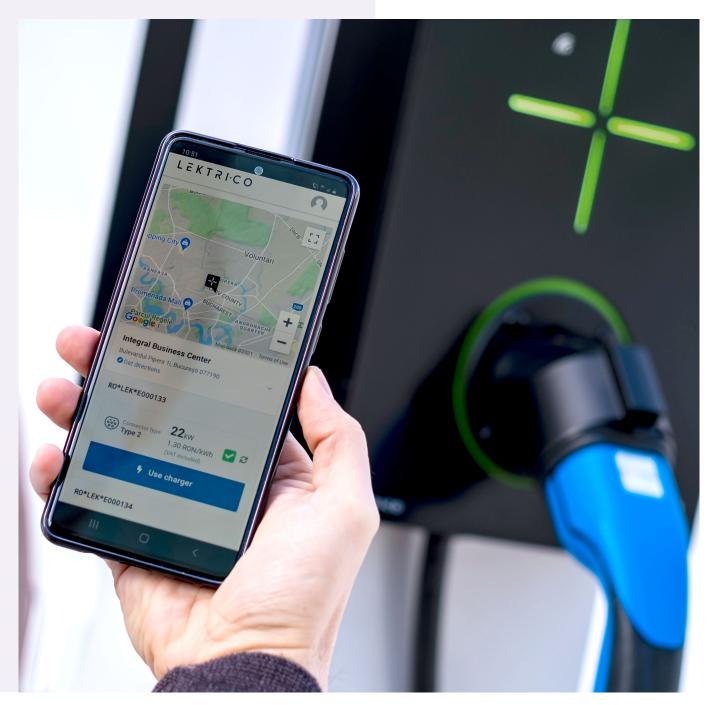

### Dedicated mobile app

- -¦- Easy configuration
- --- Adjustable charging current
- --- Remote control
- --- Smart load balancing