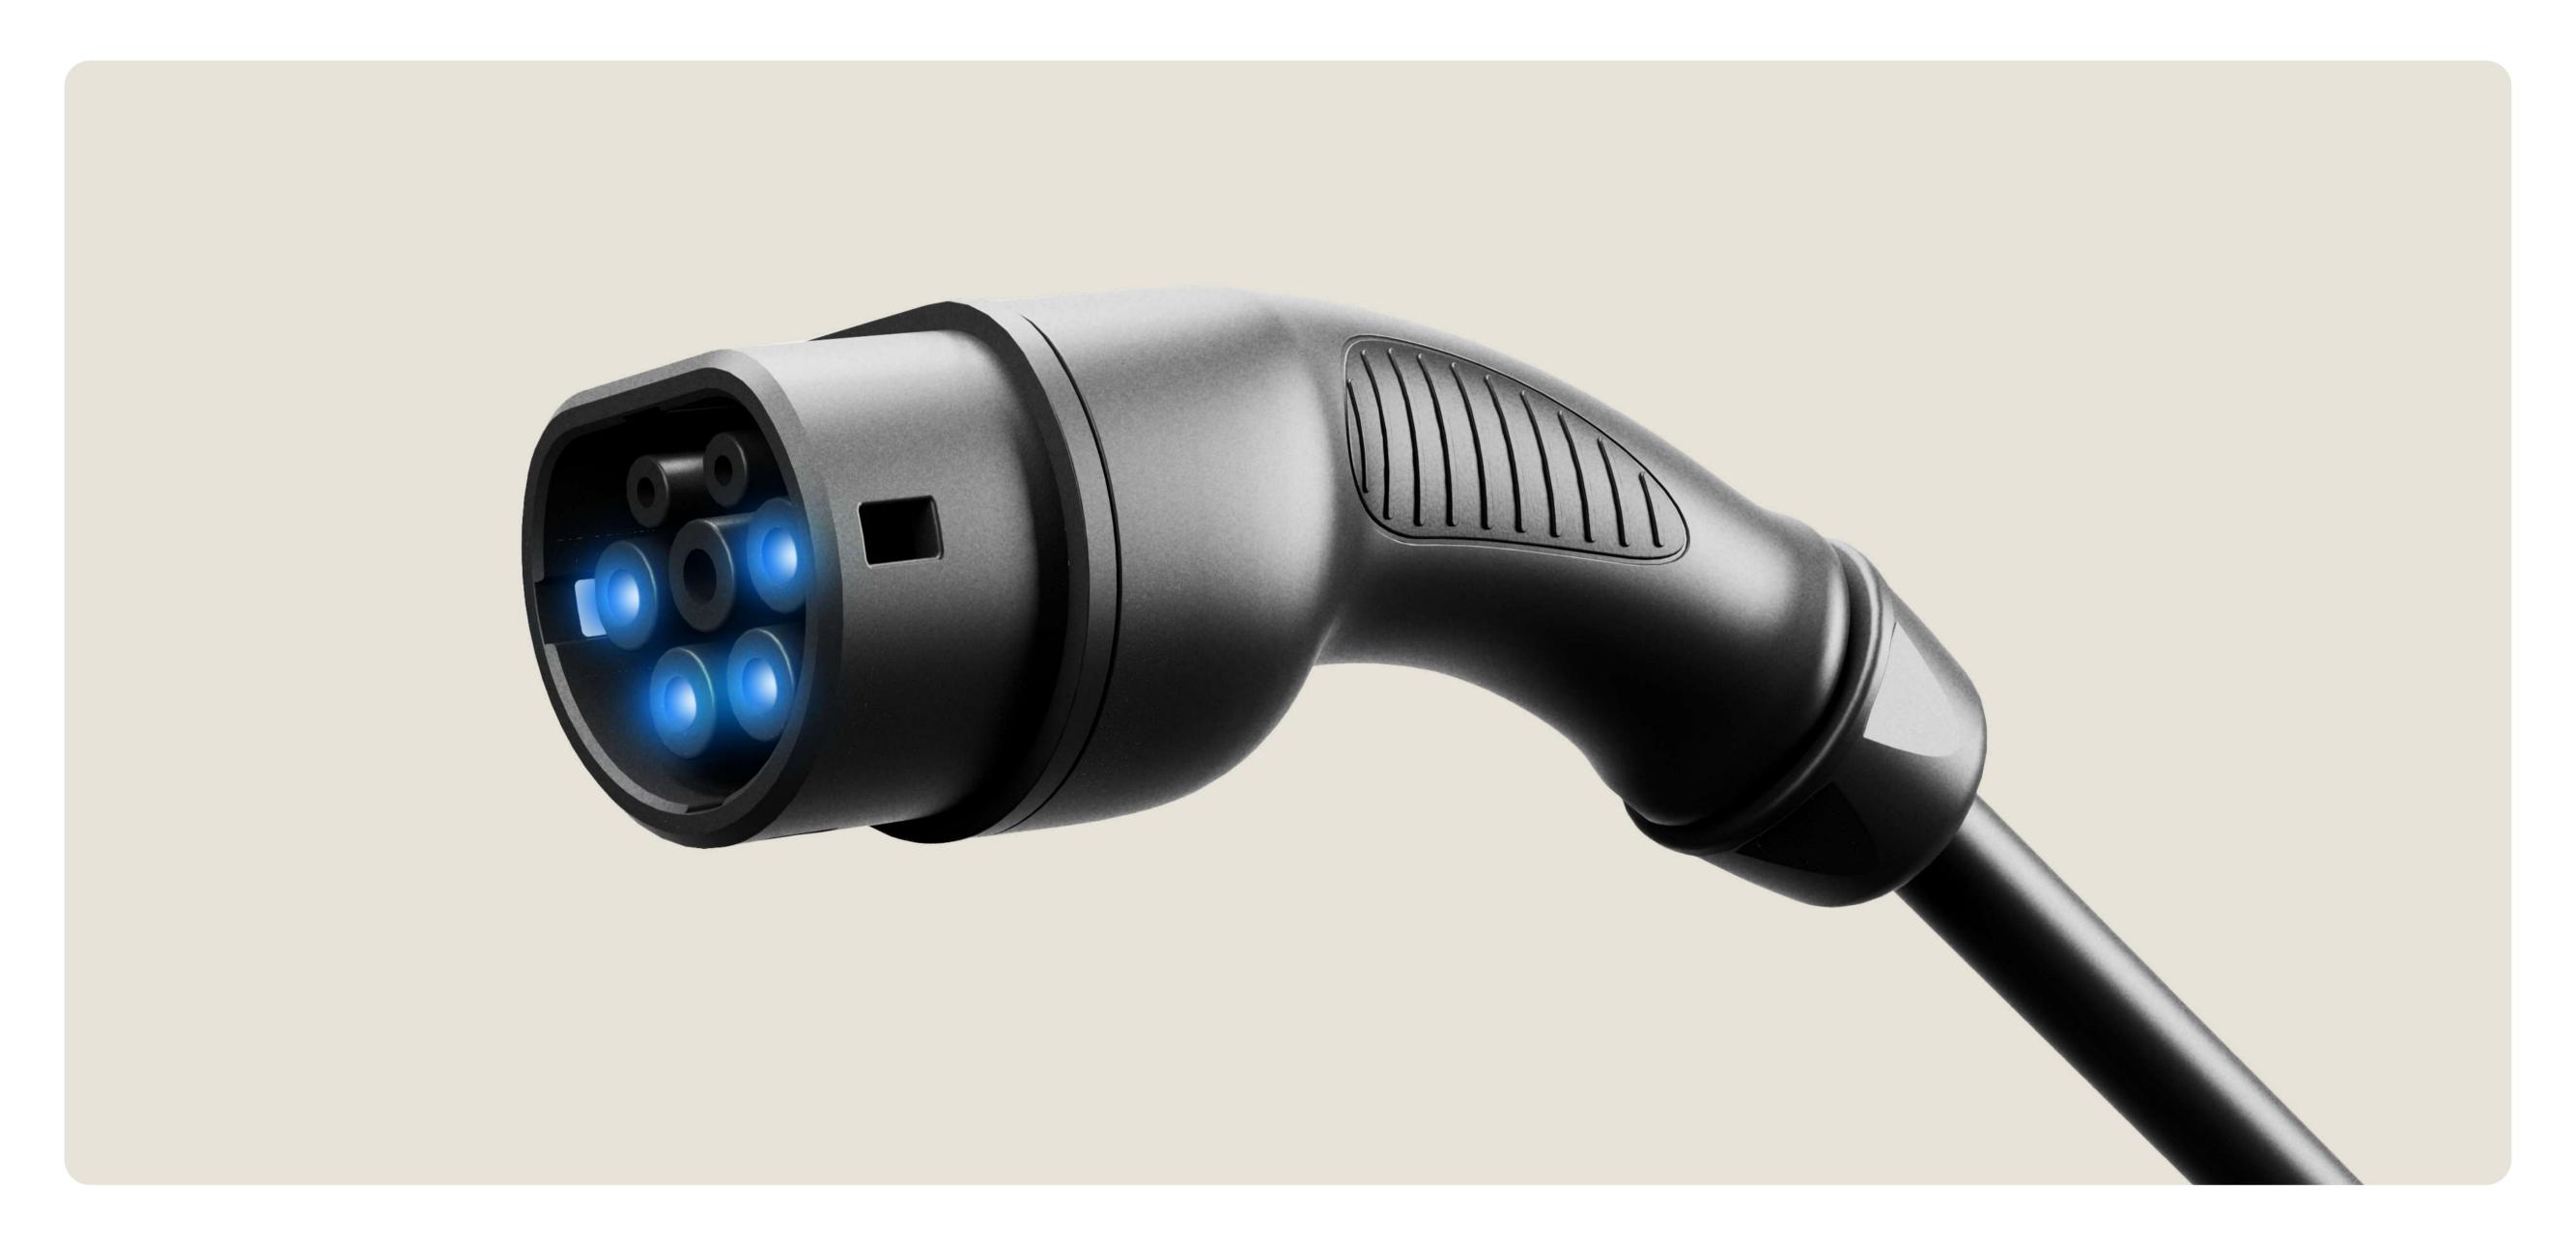

# Innovative Shutter Cable Technology

First of its kind, integrating protection at the connector level. Specially designed for countries where the shutter is mandatory.

#### ELECTRICAL

| Socket outlet                 | Cable length | Power supply                                                 |
|-------------------------------|--------------|--------------------------------------------------------------|
| Type2 connector with shutters | 5m           | Single phase: 230 Vac   50Hz - L, N, PE<br>Current: 6 - 32 A |