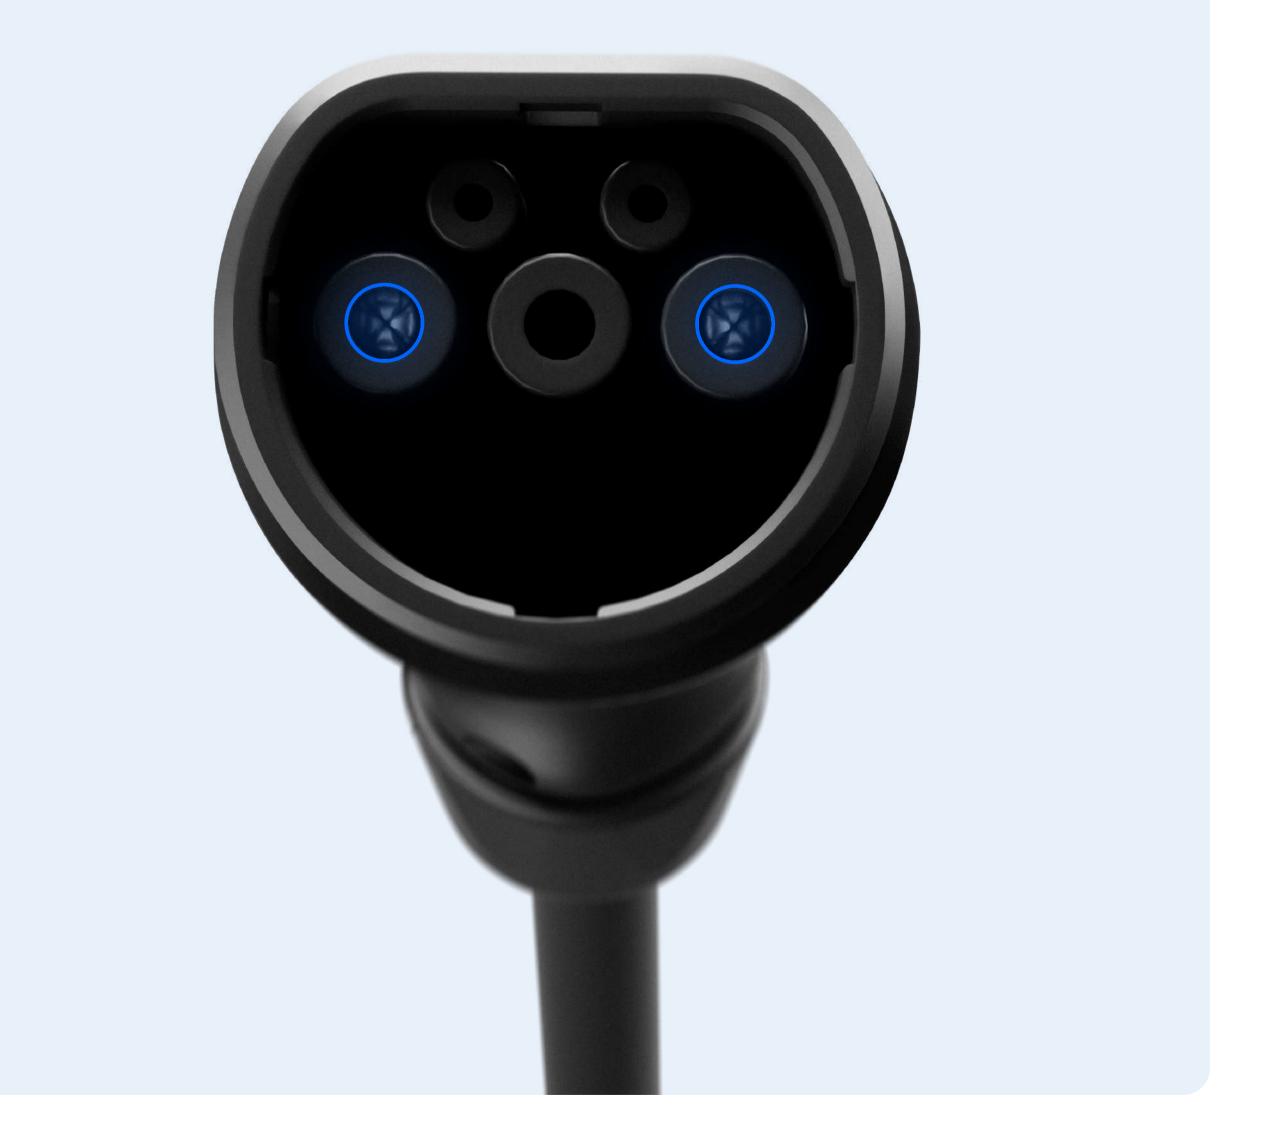

# Innovative Shutter Cable Technology

First of its kind, integrating protection at the connector level. Specially designed for countries where the shutter is mandatory.

#### SAFETY FEATURES

Differential direct current detection device 6mA DC (RDC-DD) and 30mA AC.

RoHS

- Overvoltage and undervoltage detection.
- Overheating protection-with derating protection algorithm.
- Current overload protection.
- Type 2 connector with shutters.

#### ELECTRICAL

| Socket outlet                 | Cable length | Power supply                                                 |
|-------------------------------|--------------|--------------------------------------------------------------|
| Type2 connector with shutters | 5m           | Single phase: 230 Vac   50Hz - L, N, PE<br>Current: 6 - 32 A |