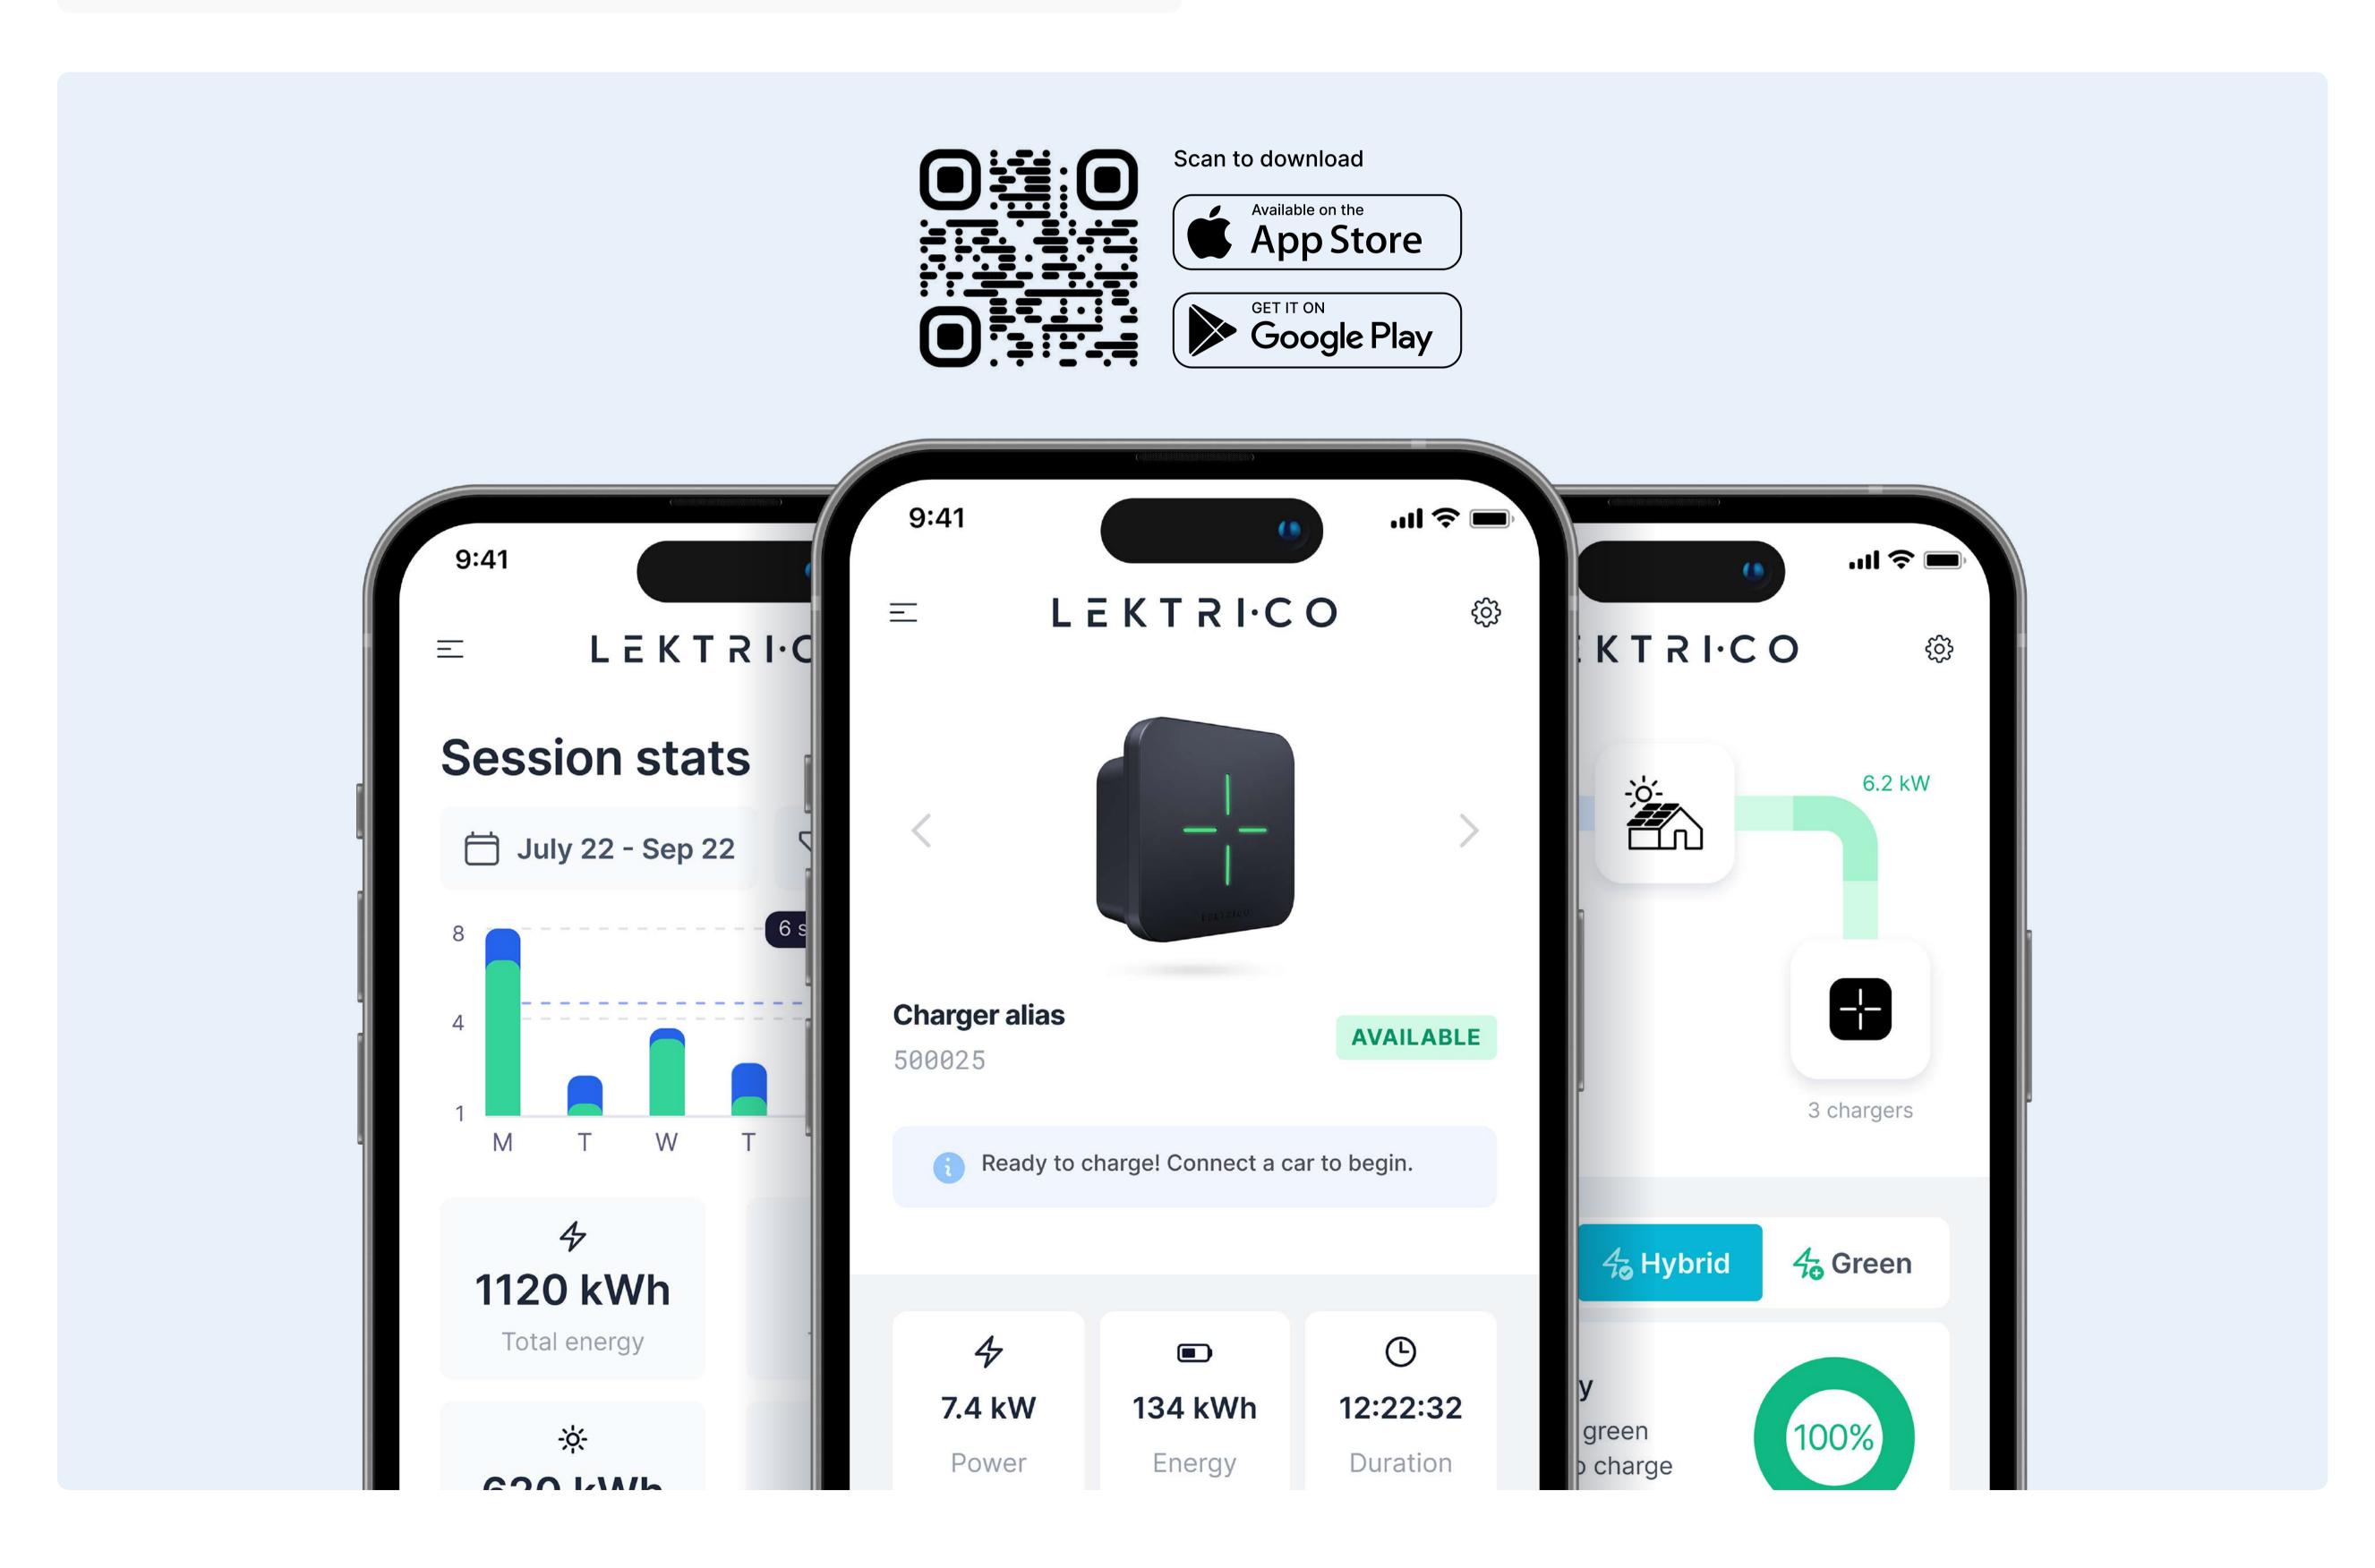

### Dedicated Mobile App

#### Easy setup

Intuitive setup wizard which will guide you through the process step by step.

#### Remote control

Remotely start/stop the charging process.

#### Schedule charging

Save money and stabilize the entire electricity grid. LEKTRI.CO helps you charge your car battery during low tariff hours by setting this in the mobile app.

#### Current limit

You can change the charging current whenever you need it.

#### PV integration settings

Charge based on your needs.

Power

4 Green