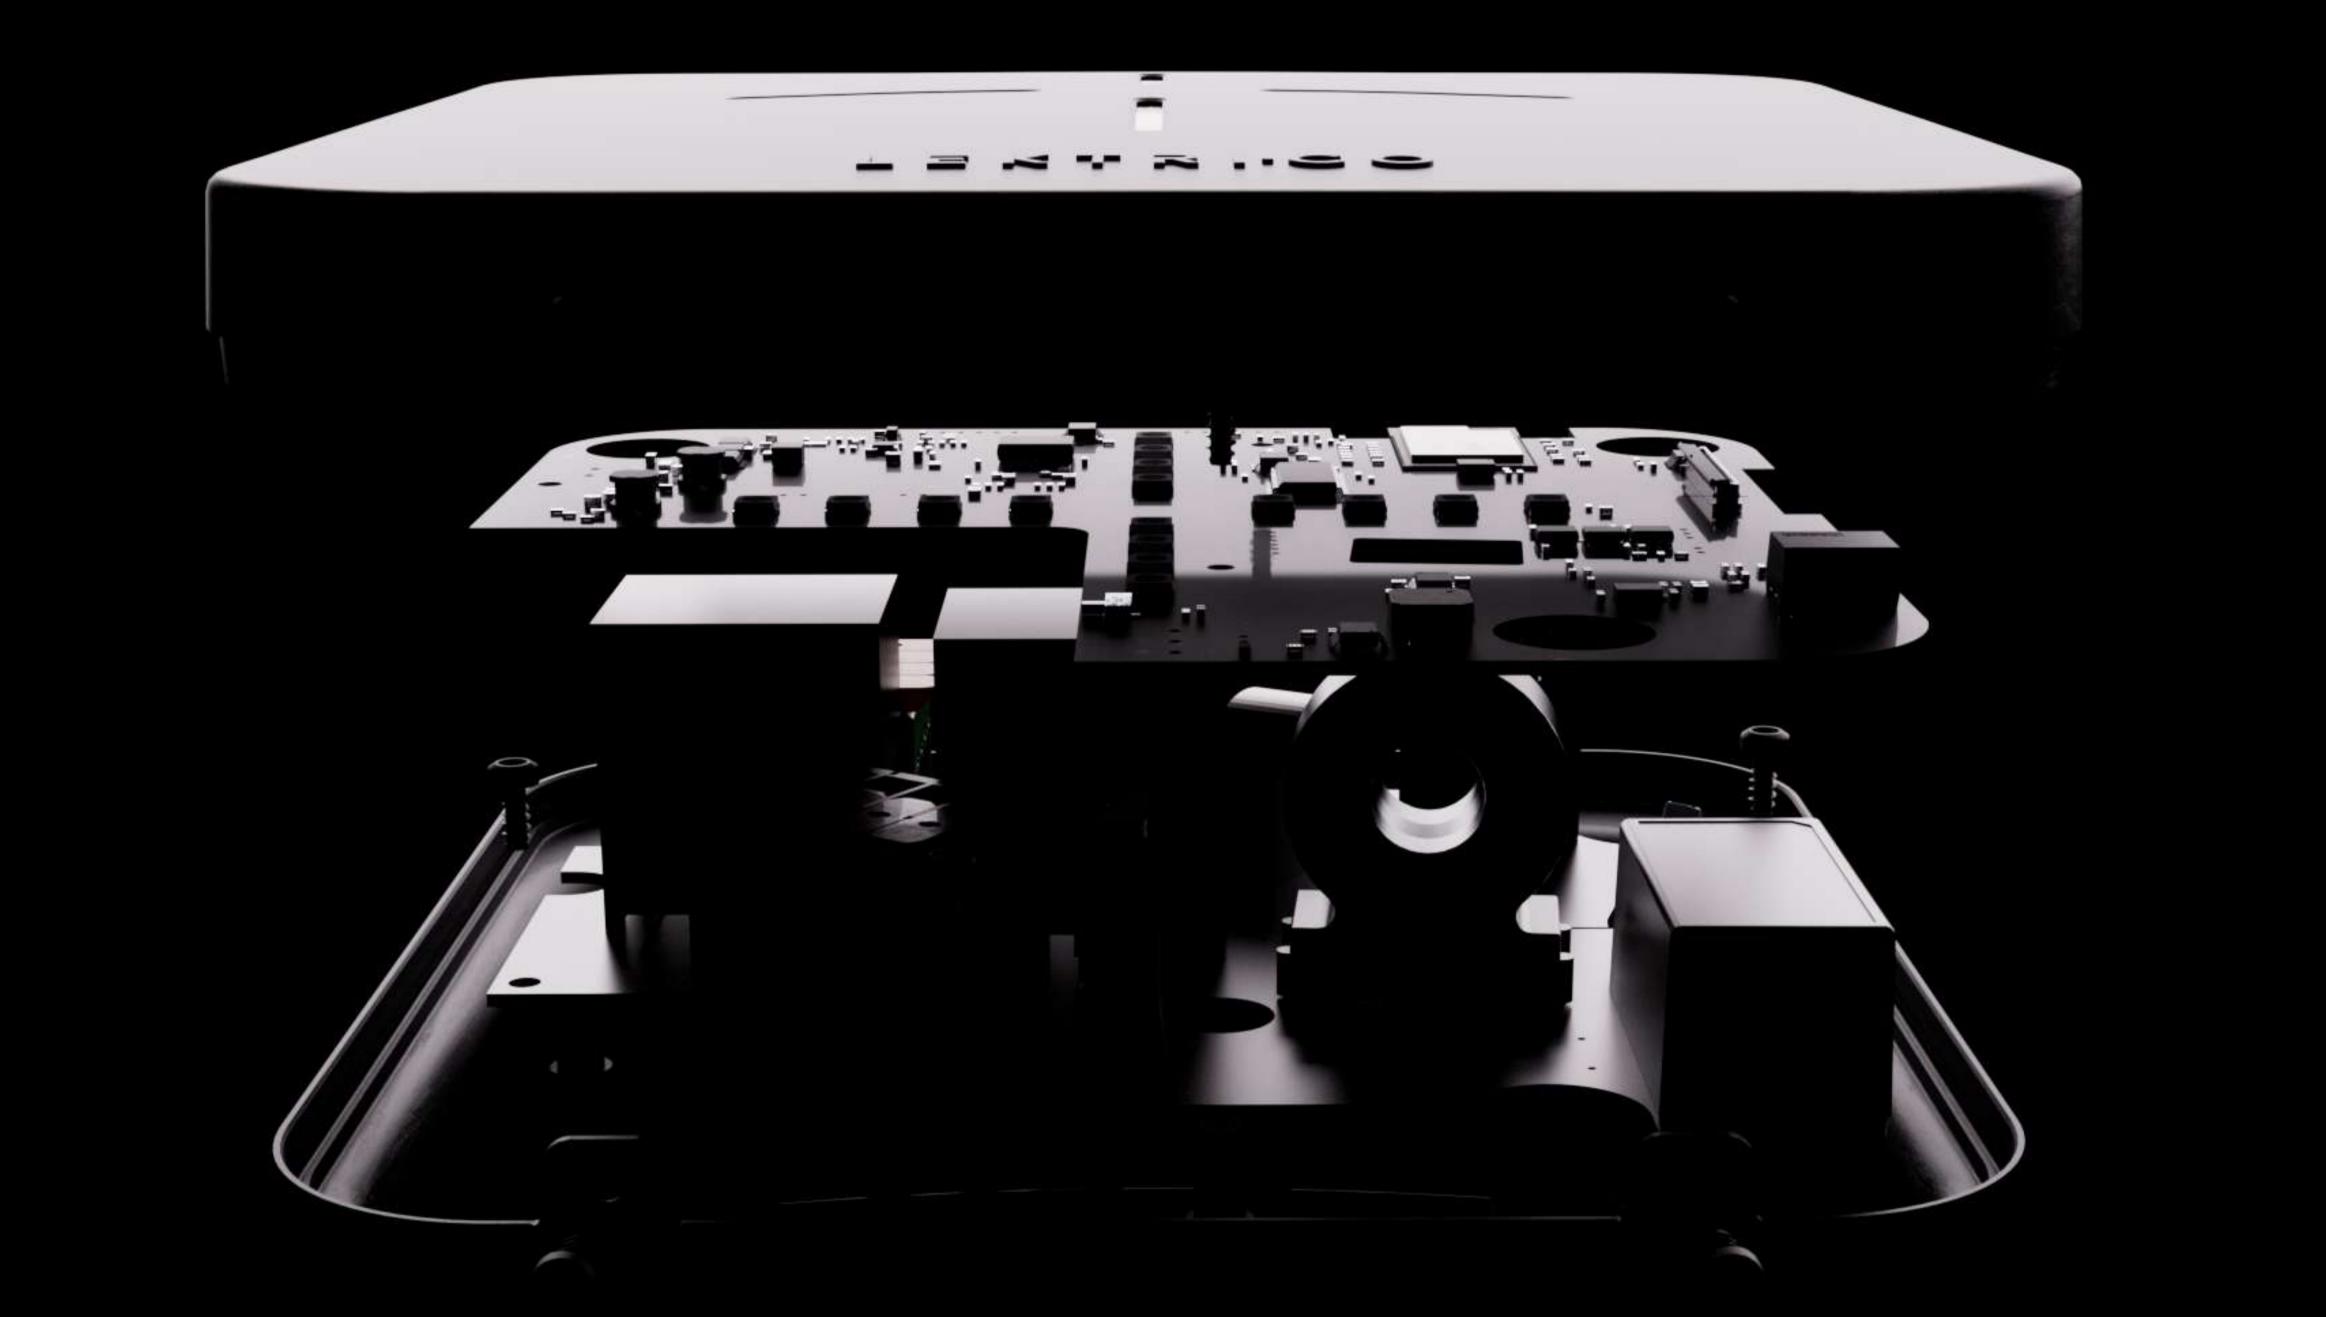

### Technical Data

#### FEATURES

Connectivity

Wi-Fi IEEE 802.11 b/g/n - 2.4GHz frequency **Bluetooth Low Energy** RFID - NFC **GSM** - optional (\*planned 2025) Dedicated App - Local and remote management and control

#### ELECTRICAL

| Socket outlet                 | Cable length | Power supply                                                 |
|-------------------------------|--------------|--------------------------------------------------------------|
| Type2 connector with shutters | 5m           | Single phase: 230 Vac   50Hz - L, N, PE<br>Current: 6 - 32 A |